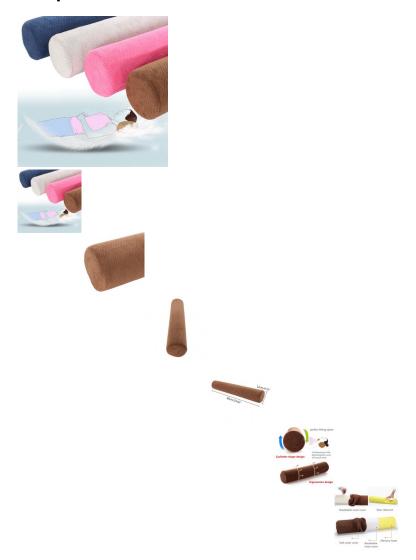

23" Washable Round Cervical Pillow with Removable Cover Memory Foam Bolster Ergonomically Designed for Neck Lumbar Bolster Aid Therapeutic Sleep Posture

FeaturesBrand New and high quality.\* Adjusts for perfect comfort.\* Bendable core holds any position.\* Cover zips off for machine washing.\* Roll pillow ideal for lumbar and leg support.\* Multi use flexibility to use in the comfort of your home, office or travel.\* Just the right size and stays in place as you move and change positions.\* By targeting pressure points in the right places to give you great comfort and support when you are sitting.Warm Tips:\* Due to differences in bone growth between men and women, 8-10cm height pillow is recommended for female use. 10-12cm height pillow is recommended for male use.\* It is far too hard for intended purpose of neck pillow, cannot be used as a neck pillow for sleep, because it is a sturdy pillow with lots of support. But if you using it to position and support your body it is perfect. You can use it to help with stretching and physical support.

Rating: Not Rated Yet **Price** 35,90 €

Discount -9,00 €

Ask a question about this product

Manufacturer Moaere

Description Shape: CylinderColor: Rose, Blue, Grey, CoffeeOuter Cover Material: Velvet FabricInner Cover Material: Knitted FabricFilling Material: Polyurethane Memory FoamSize 1: (L)X(H) 60X8cm / 23.62X3.15(appr.)Size 2: (L)X(H) 60X10cm / 23.62X3.94(appr.)Size 3: (L)X(H) 60X12cm / 23.62X4.72(appr.)Package included: 1 Pcs Memory Foam Pillow