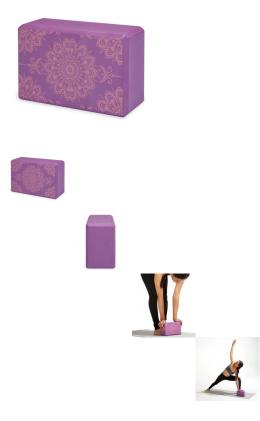

## **Evolve Fashion Yoga Block**

Yoga's go-to prop to lift and lengthen your reach. The Evolve Fashion Yoga Block is lightweight yet stable, with beveled edges for easy gripping, making it easy to find proper alignment. Whether under your hands, feet, or even your seat, our sturdy foam block offers height and support where you need it most.

Rating: Not Rated Yet **Price** 12,90 €

Discount -4,00 €

Ask a question about this product

Manufacturer<u>Evolve</u>

Description

Helps extend, support and deepen stretchesImproves balance needed to hold postures longerAssists with proper alignment, enhancing confidenceLightweight and portable100% foam