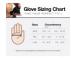

## Gold's Gym Elite Wrist Wrap Adjustable Leather Gloves - S/M, M/L, L/XL

Protect your hands as you lift with Gold's Gym Elite Wrist Wrap Leather Gloves. Get the most out of your weight-lifting routine without experiencing uncomfortable pinching or developing inconvenient calluses on your palms and fingers. These genuine leather gloves feature gel padding for maximized lifting comfort and textured microfiber palms for an enhanced grip as you train. This durable, lightweight build will help your hands stay cool as you build strength and increase endurance in the gym or at home. A half finger design allows you to feel the weight bar in your hands, increases the flexibility of your fingers, and adds additional breathability for your hands. Incorporated wrist wraps offer improved wrist support and are fully adjustable, allowing you to find the most comfortable fit and providing increased stability as you lift heavy weight. A sweat wipe is conveniently placed on the thumb of your gloves, and a pull tab on the underside of your glove's middle finger makes them easy to slip off after a tough workout.