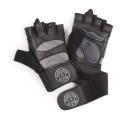

## Gold's Gym Elite Wrist Wrap Adjustable Leather Gloves - S/M, M/L, L/XL

Protect your hands as you lift with Gold's Gym Elite Wrist Wrap Leather Gloves. Get the most out of your weight-lifting routine without experiencing uncomfortable pinching or developing inconvenient calluses on your palms and fingers. These genuine leather gloves feature gel padding for maximized lifting comfort and textured microfiber palms for an enhanced grip as you train. This durable, lightweight build will help your hands stay cool as you build strength and increase endurance in the gym or at home. A half finger design allows you to feel the weight bar in your hands, increases the flexibility of your fingers, and adds additional breathability for your hands. Incorporated wrist wraps offer improved wrist support and are fully adjustable, allowing you to find the most comfortable fit and providing increased stability as you lift heavy weight. A sweat wipe is conveniently placed on the thumb of your gloves, and a pull tab on the underside of your glove's middle finger makes them easy to slip off after a tough workout.

Rating: Not Rated Yet **Price** 31,90 €

Discount -8,00 €

Ask a question about this product

Manufacturer Gold's Gym

Description Genuine Leather Leather material is durable and provides an improved grip as you lift Adjustable Wrist Strap with Hook-and-Loop Closure Wrist wrap helps provide improved support and stability while promoting proper weightlifting form Adjustable Hook-and-Loop Closure allows you to find the most comfortable fit for your hands Gel Padded Palm Gel padding protects your hands from developing uncomfortable blisters and callouses Textured Microfiber Grip Textured microfiber enhances your grip as you lift, especially in conjunction with knurled weight bars Sweat Wipe Located on Thumb Keep the sweat out of your eyes with this conveniently placed sweat wipe Finger-Pull Tab Located on the middle finger of your gloves, this pull tab allows you to easily slip your gloves off after an intense workout Choose S/M, M/L or L/XL Model #: WGGGLXWW15