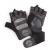

## Gold's Gym Elite Wrist Wrap Adjustable Leather Gloves - S/M, M/L, L/XL

Protect your hands as you lift with Gold's Gym Elite Wrist Wrap Leather Gloves. Get the most out of your weight-lifting routine without experiencing uncomfortable pinching or developing inconvenient calluses on your palms and fingers. These genuine leather gloves feature gel padding for maximized lifting comfort and textured microfiber palms for an enhanced grip as you train. This durable, lightweight build will help your hands stay cool as you build strength and increase endurance in the gym or at home. A half finger design allows you to feel the weight bar in your hands, increases the flexibility of your fingers, and adds additional breathability for your hands. Incorporated wrist wraps offer improved wrist support and are fully adjustable, allowing you to find the most comfortable fit and providing increased stability as you lift heavy weight. A sweat wipe is conveniently placed on the thumb of your gloves, and a pull tab on the underside of your glove's middle finger makes them easy to slip off after a tough workout.

Rating: Not Rated Yet **Price** 31,90 €

Discount -8,00 €

Ask a question about this product

Manufacturer Gold's Gym

Description Genuine Leather Leather material is durable and provides an improved grip as you lift Adjustable Wrist Strap with Hook-and-Loop Closure Wrist wrap helps provide improved support and stability while promoting proper weightlifting form Adjustable Hook-and-Loop Closure allows you to find the most comfortable fit for your hands Gel Padded Palm Gel padding protects your hands from developing uncomfortable blisters and callouses Textured Microfiber Grip Textured microfiber enhances your grip as you lift, especially in conjunction with knurled weight bars Sweat Wipe Located on Thumb Keep the sweat out of your eyes with this conveniently placed sweat wipe Finger-Pull Tab Located on the middle finger of your gloves, this pull tab allows you to easily slip your gloves off after an intense workout Choose S/M, M/L or L/XL Model #: WGGGLXWW15