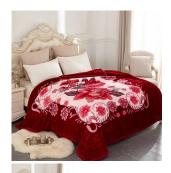

## Heavy Korean Mink Plush Queen Size Fleece 9lb Weighted Blanket, Red

Fleece Blanket 9 lbs, 900GSM Heavy Blanket for Anxiety - Plush Soft Warm, Korean Style 2 Ply Printed Raschel Bed Blankets Queen Size 79" x 93"