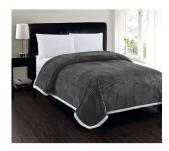

## Soft Plush Reversible Corduroy / Sherpa Lined Oversized Bed Blanket for Bedroom or Lounging on Couch, Queen, Grey

Luxuriously reversible soft blanket provides all season comfort. Made of 100% polyester. Reversible design with sherpa lined on one side and corduroy on the other side. Over-sized and over-stuffed! Easy care: machine wash

Rating: Not Rated Yet **Price** 62,90 €

Discount -14,00 €

Ask a question about this product

ManufacturerNoble House

Description Reversible Soft Corduroy Pattern and Cozy Sherpa Plush BlanketGreat as a bed throw for your bedroom or a blanket for a cold night with lovely Corduroy patternKeep you dry and warm with Sherpa Lined back and reversible side as decorative Corduroy in solid colorGreat for adult or children bedroom. Also great as a gift to friend or familyMachine Washable - Will not stretch, pill, or shrink