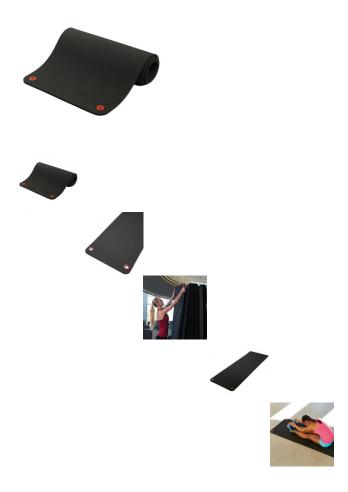

## **SPRI Hanging Exercise Mat (56**

The SPRI Hanging Exercise Mat (56" x 23" x 3/8-Inch) is designed to save-space by hanging. These dense, high-quality closed-cell foam mats that are light and resilient, perfect for core training, low impact exercise and stretching. This mat can maintain its shape and stay flat on the floor whether you stack, roll or hang them after use. Reinforced plastic grommets won't rust, harm floors, and bend or deform when stepped on. Available in two lengths. Sold individually.

Rating: Not Rated Yet **Price** 50,90 €

Discount -12,00 €

Ask a question about this product

Manufacturer SPRI

Description Dense and high-qualityClosed-cell foam that is light yet resilientDesigned for low-impact exercisesMaintains it shapeDurable plastic grommetsAvailable in 56" or 71" of length