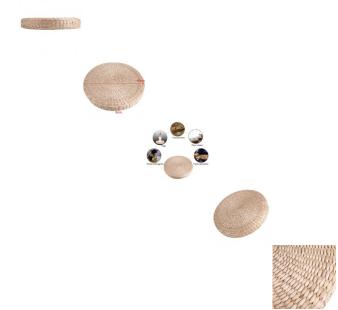

## WALFRONT 40cm Round Pouf Tatami Cushion Floor Cushions Straw Meditation Soft Yoga Mat, Soft Yoga Mat, Meditation Soft Yoga

Features:100% brand new and high quality. Easy to clean, just use dry cloth to wipe it. Made of natural straw, hand-woven, no chemical processing, environmental and good toughness. Internal adopt high quality sponge filling, soft and comfortable. To meditate, to chat with your friends, to sense the quietness from the East. You can use it as a yoga cushion, a bed pillow, balcony cushion, or a patio cushion, to add serenity to your busy life. Widely use to meditation, zen, yoga, and tea ceremony, floor window decoration. Specification: Color: Light YellowMaterial: StrawSize: (Dia.) x (H) 40 x 6 cm / 15.75" x 2.36" (appr.) Package Included: 1 x Pouf Tatami Seat CushionNotice: Please allow 1-3cm error due to manual measurement and make sure you do not mind before ordering. Please understand that colors may exist chromatic aberration as the different placement of pictures.

Description soft and comfortable. To meditate, Easy to clean, to sense the quietness from the East. You can use it as a yoga cushion