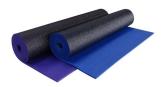

## Yoga Direct Deluxe 1/4

Make your yoga, Pilates and general fitness experience even better with the super comfy and durable Yoga Direct Yoga Mat (1/4"). It's cushioned for greater comfort and built to stay in place during your workout. Perfect for maximizing your exercise routines. Its larger size makes it a step above the rest. 72"Lx24"Wx6mm.